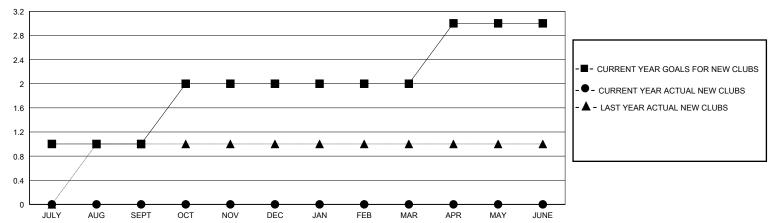

## District A 711

GMT: LOCATION ONTARIO GMT CA

| •             |               |             |               |                               |                        |                         |                                                    |  |  |
|---------------|---------------|-------------|---------------|-------------------------------|------------------------|-------------------------|----------------------------------------------------|--|--|
|               | Club          | s           |               | Members RESULTS FOR 2024-2025 |                        |                         |                                                    |  |  |
|               | RESULTS FOR   | R 2024-2025 |               |                               |                        |                         |                                                    |  |  |
| QUARTER       | NEW CLUB GOAL | NEW CLUBS   | DROPPED CLUBS | QUARTER MEME                  | BER GROWTH NET<br>GOAL | MEMBER GROWTH<br>ACTUAL | DROPPED<br>MEMBERS ACTUAL<br>(including transfers) |  |  |
| JULY/AUG/SEPT | 1             | 0           | 0             | JULY/AUG/SEPT                 | 60                     | 113                     | 36                                                 |  |  |
| OCT/NOV/DEC   | 1             | 0           | 0             | OCT/NOV/DEC                   | 40                     | 31                      | 15                                                 |  |  |
| JAN/FEB/MAR   | 0             | 0           | 0             | JAN/FEB/MAR                   | 70                     | 0                       | 0                                                  |  |  |
| APR/MAY/JUNE  | 1             | 0           | 0             | APR/MAY/JUNE                  | 70                     | 0                       | 0                                                  |  |  |

## GOALS AND ACTUAL NEW CLUBS CUMULATIVE