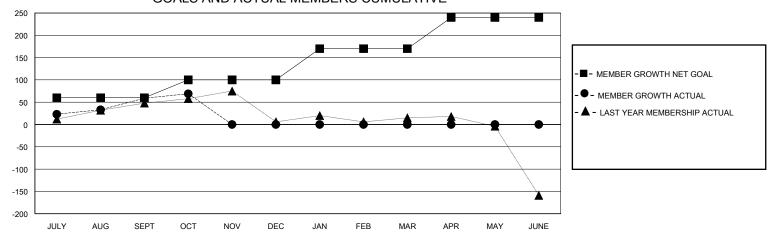

## District A 711

GMT: LOCATION ONTARIO GMT CA

| •             |               |             |               |                               |                        |                         |                                                    |  |  |
|---------------|---------------|-------------|---------------|-------------------------------|------------------------|-------------------------|----------------------------------------------------|--|--|
|               | Club          | s           |               | Members RESULTS FOR 2024-2025 |                        |                         |                                                    |  |  |
|               | RESULTS FOR   | R 2024-2025 |               |                               |                        |                         |                                                    |  |  |
| QUARTER       | NEW CLUB GOAL | NEW CLUBS   | DROPPED CLUBS | QUARTER MEME                  | BER GROWTH NET<br>GOAL | MEMBER GROWTH<br>ACTUAL | DROPPED<br>MEMBERS ACTUAL<br>(including transfers) |  |  |
| JULY/AUG/SEPT | 1             | 0           | 0             | JULY/AUG/SEPT                 | 60                     | 113                     | 36                                                 |  |  |
| OCT/NOV/DEC   | 1             | 0           | 0             | OCT/NOV/DEC                   | 40                     | 31                      | 15                                                 |  |  |
| JAN/FEB/MAR   | 0             | 0           | 0             | JAN/FEB/MAR                   | 70                     | 0                       | 0                                                  |  |  |
| APR/MAY/JUNE  | 1             | 0           | 0             | APR/MAY/JUNE                  | 70                     | 0                       | 0                                                  |  |  |

## GOALS AND ACTUAL MEMBERS CUMULATIVE

| DROPPED CLUBS: 0          |    | 27 CLUBS OF 77 ADDED 1 OR MORE<br>NEW MEMBERS | GENDER DISTRIBUTION  MALE 754 (52.04%)  FEMALE 694 (47.90%) |              |   |
|---------------------------|----|-----------------------------------------------|-------------------------------------------------------------|--------------|---|
| DROPPED MEMBERS           |    |                                               | FEWALE                                                      | 094 (47.90%) |   |
| DECEASED                  | 2  | CLICK HERE FOR CUMULATIVE                     | TOTAL FAMILY UNIT MEMBERS                                   |              | 0 |
| CLUB CANCELLED 0 OTHER 49 |    | MEMBERSHIP DATA                               | FAMILY MEMBERS PAYING HALF DUES                             |              | 0 |
| ΤΟΤΔΙ                     | 51 |                                               |                                                             |              |   |